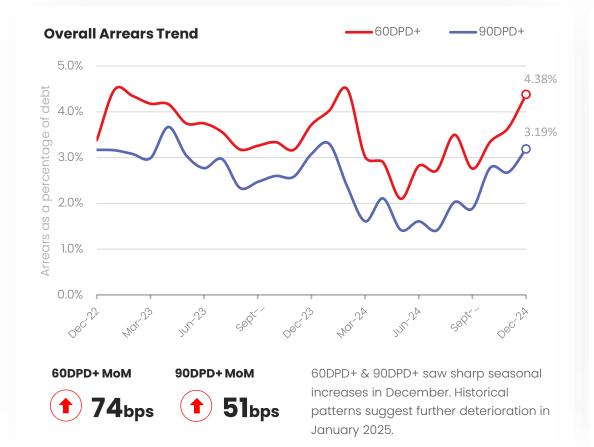

# Company Debtors' Arrears: Both 60DPD+ and 90DPD+ arrears observed the usual seasonal increase in December.