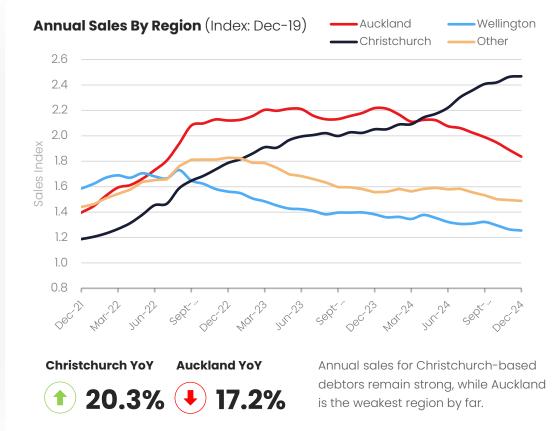

## **Construction Debtors: Sales Growth**

(Debtor industries (ANZSIC) and regions defined by Companies Office records)

## **Construction Debtors: Arrears**

(Debtor industries (ANZSIC) and regions defined by Companies Office records)

Deterioration in 60PDD+ arrears was seen through December for all regions. Wellington-based debtors saw the largest MoM rise (+325bps), although this region tends to be more volatile. Christchurch-based-debtors rose 192bps, followed closely by Auckland (+162bps) and 'Other' regions combined (+135bps).