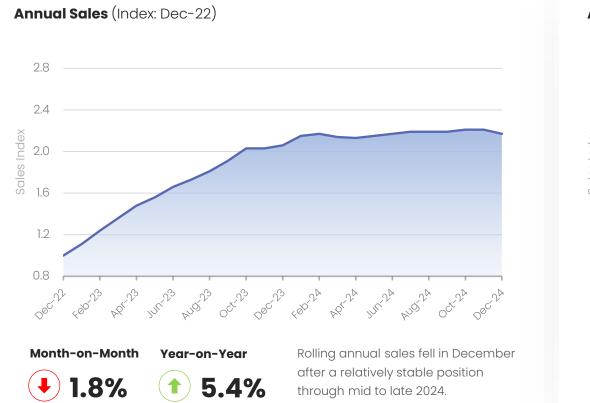

## Construction sector sales indicate efforts to smooth the impact of falling consents, with annual sales remaining above pre-COVID Levels.

### **Construction Rolling Annual Sales vs. Rolling Annual New Dwelling Consents**

Indexed to December 2019, Inflation Adjusted (CPI Dec 2019 = 1000)

Private & Confidential, unauthorised copy and distribution prohibited. Copyright © 2002-2024 CreditWorks Data Solutions Ltd