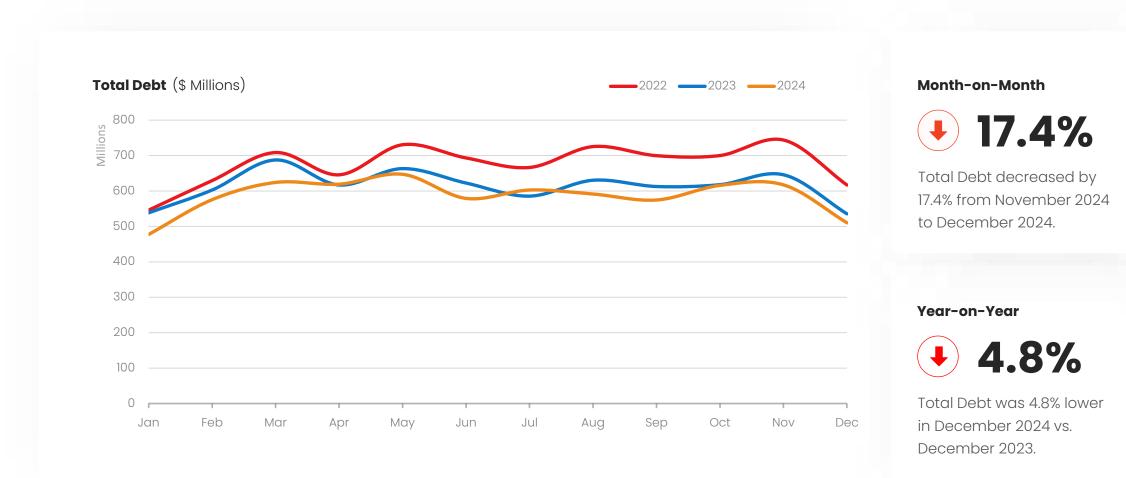

|
| Timber                          | 56.3              | 1.3% 🔴                    | 20.7% 🔴                 |                      |
| Travel                          | 35.8              | 15.2%                     | 6.1%                    |                      |
| Window Fabricators / Installers | 49.5              | 21.5% 🔴                   | 5.6% 🔴                  |                      |







## Building Merchant Insights.

Private & Confidential, unauthorised copy and distribution prohibited Copyright © 2002-2023 CreditWorks Data Solutions Ltd

### **Building Merchant Current Month Sales**





Page 35

Private & Confidential, unauthorised copy and distribution prohibited. Copyright © 2002-2024 CreditWorks Data Solutions Ltd

## **Building Merchant Total Debt**





Page 36

Private & Confidential, unauthorised copy and distribution prohibited. Copyright © 2002-2024 CreditWorks Data Solutions Ltd

#### **Building Merchant Days Sales Outstanding**





# Building Merchant Arrears in Dollars (60+DPD)



Month-on-Month



60DPD+ arrears were down 2.7% from November 2024 to December 2024.



60DPD+ arrears were up 46.4% from December 2023 to December 2024.



# Building Merchant Arrears in Percentages (60+DPD)





# Building Merchant Arrears in Dollars (90+DPD)



C creditworks

Page 40

# Building Merchant Arrears in Percentages (90+DPD)



Private & Confidential, unauthorised copy and distribution prohibited. Copyright © 2002-2024 CreditWorks Data Solutions Ltd







# Electrical Merchant Insights.

Private & Confidential, unauthorised copy and di