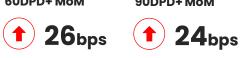

## **Construction Debtors: Arrears**

(Debtor industries (ANZSIC) and regions defined by Companies Office records)

Deterioration in 60PDD+ arrears was seen through December for all regions. Wellington-based debtors saw the largest MoM rise (+325bps), although this region tends to be more volatile. Christchurch-based-debtors rose 192bps, followed closely by Auckland (+162bps) and 'Other' regions combined (+135bps).

#### Comment on arrears metrics:

Some unallocated payments are sitting in the 60DPD+ arrears bucket, that represent timing issues, disputes, etc. These are being investigated and worked through.