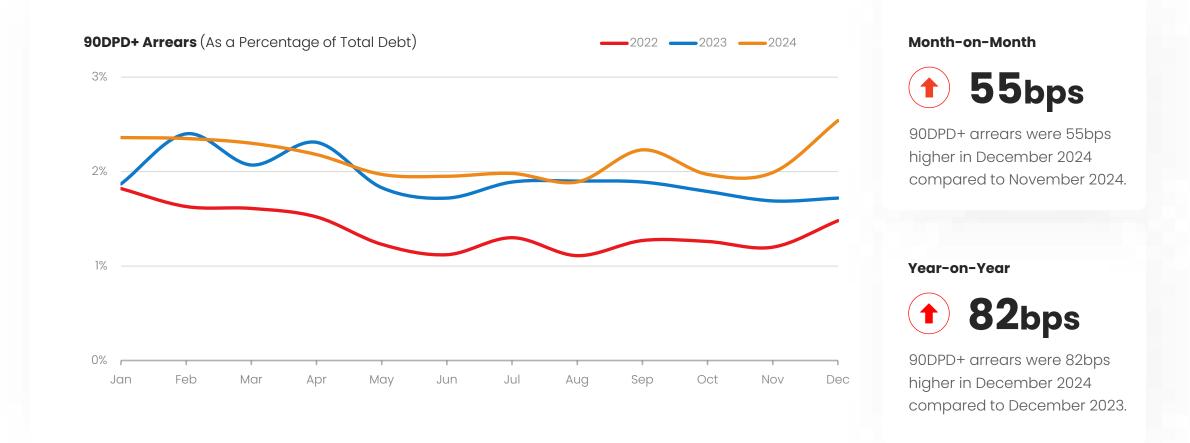

# Company Debtors' Arrears: Both 60DPD+ and 90DPD+ arrears observed the usual seasonal increase in December.

# Building Merchant Arrears in Percentages (90+DPD)

Private & Confidential, unauthorised copy and distribution prohibited. Copyright © 2002-2024 CreditWorks Data Solutions Ltd