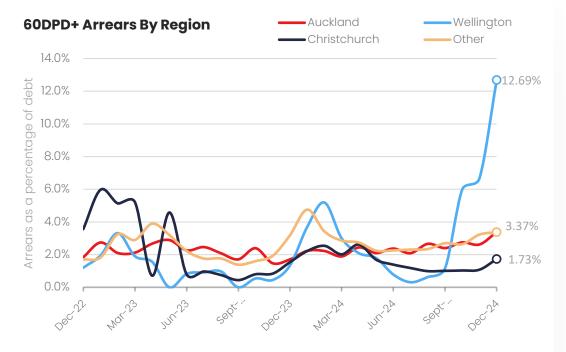

# The seasonal increase in 60DPD+ arrears through December was seen across all regions.

(Location Determined by Debtor Address on the Companies Office)