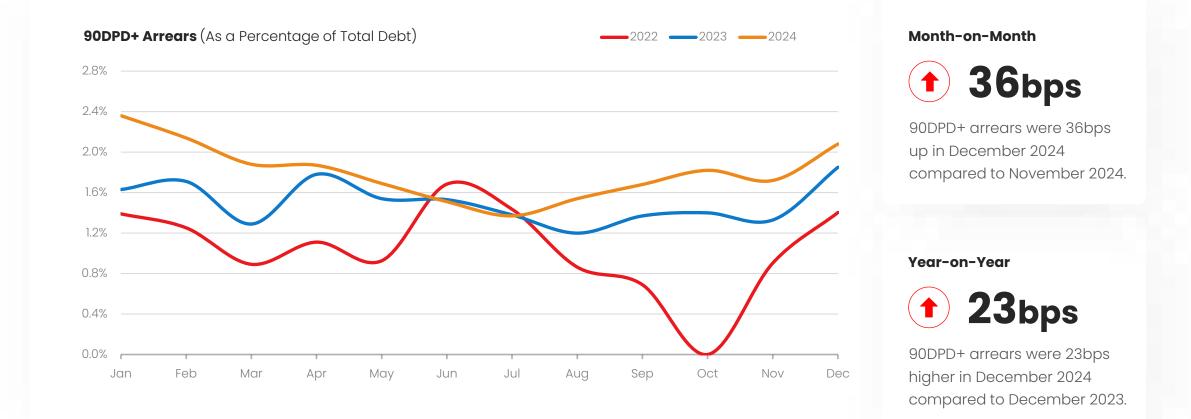

# Company Debtors' Arrears: Both 60DPD+ and 90DPD+ arrears observed the usual seasonal increase in December.