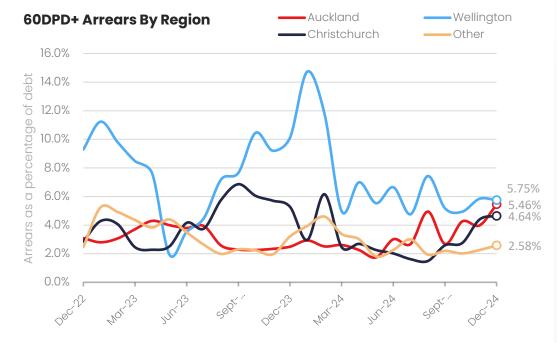

# The seasonal increase in 60DPD+ arrears through December was seen across all regions.

(Location Determined by Debtor Address on the Companies Office)

December 60DPD+ arrears saw a mixed bag across the major regions. Wellington and Christchurch-based debtors observed 107bps and 23bps increases, respectively. These were partially offset by a 29bps improvement in Auckland and a 28bps improvement for 'Other' regions combined.