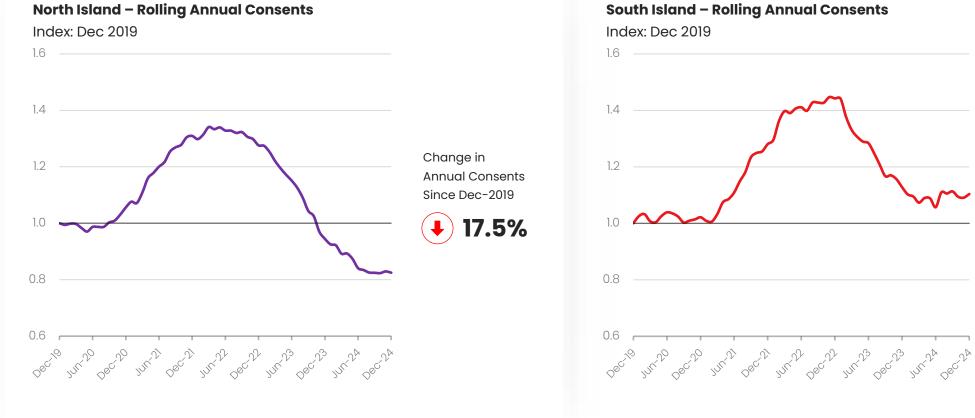

## The North vs. South divide: The two islands continue to have very different experiences in consent activity.