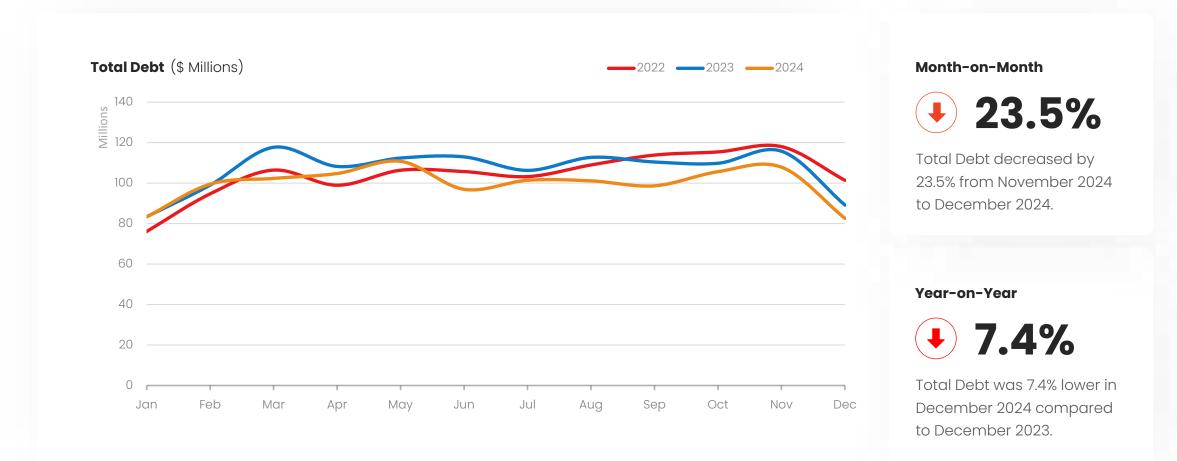

### Total Debt in December 2024 was down 4.5% compared to 2023

December 2024

Total Debt Balance for December 2024 was 4.5% lower compared to the same time last year.

Page 5 🧲 creditworks

Private & Confidential, unauthorised copy and distribution prohibited. Copyright @ 2002–2024 CreditWorks Data Solutions Ltd

## **Building Merchant Total Debt**

Page 36

Private & Confidential, unauthorised copy and distribution prohibited. Copyright © 2002-2024 CreditWorks Data Solutions Ltd