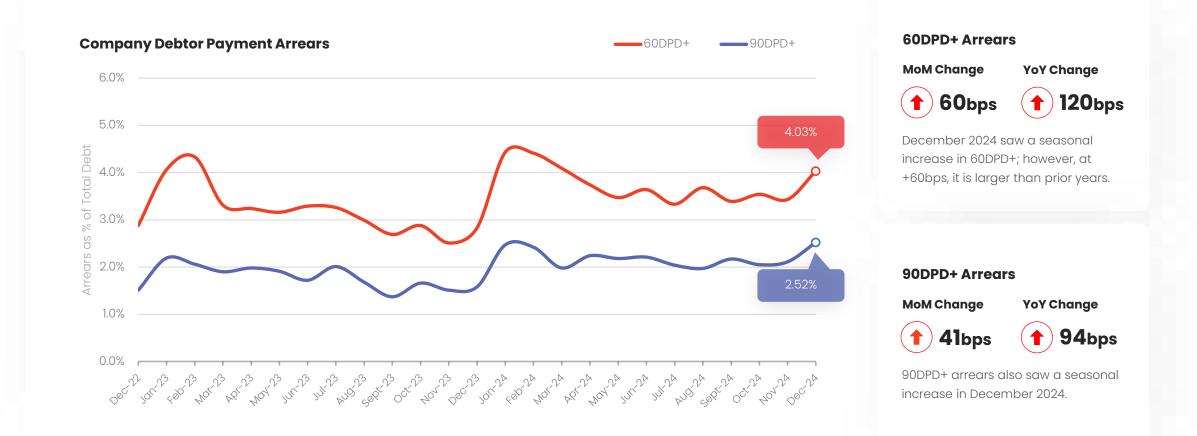

# Company Debtors' Arrears: Both 60DPD+ and 90DPD+ arrears observed the usual seasonal increase in December.