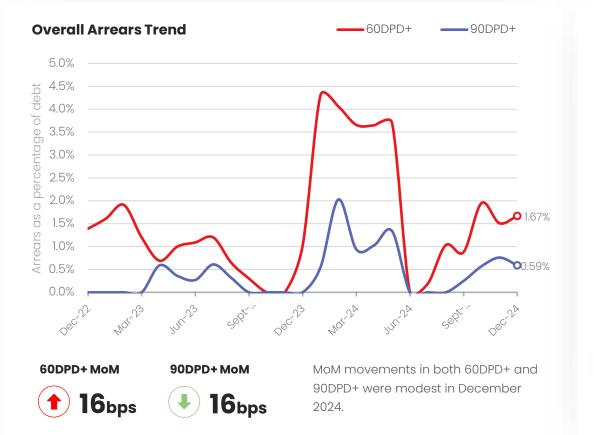

# Company Debtors' Arrears: Both 60DPD+ and 90DPD+ arrears observed the usual seasonal increase in December.