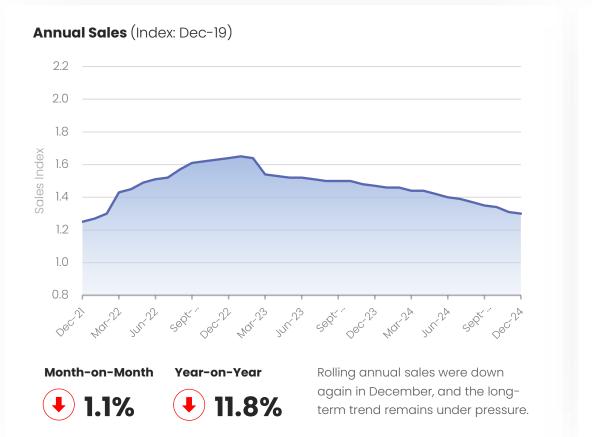

# December 2024 rolling annual sales see another small contraction in both nominal and inflation-adjusted terms.