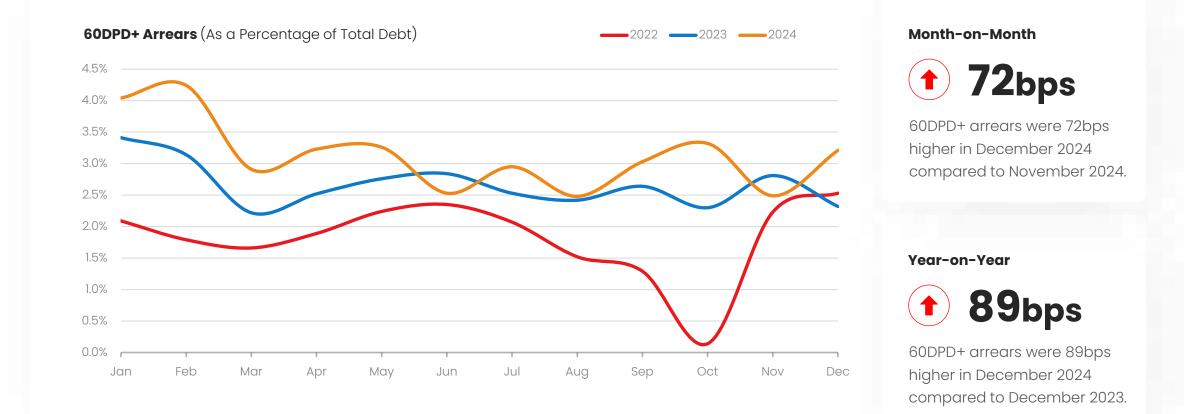

24 CreditWorks Data Solutions Ltd

# Plumbing Merchant Arrears in Percentages (60+DPD)





#### Plumbing Merchant Arrears in Dollars (90+DPD)



C creditworks

Private & Confidential, unauthorised copy and distribution prohibited. Copyright @ 2002–2024 CreditWorks Data Solutions Ltd

# Plumbing Merchant Arrears in Percentages (90+DPD)









# Concrete Merchant Insights.

Private & Confidential, unauthorised copy and distribution prohibited Copyright © 2002-2023 CreditWorks Data Solutions Ltd

#### **Concrete Merchant Current Month Sales**



Page 59 Creditworks

#### **Concrete Merchant Total Debt**



Page 60 Creditworks

#### **Concrete Merchant Days Sales Outstanding**





## Concrete Merchant Arrears in Dollars (60+DPD)





#### Concrete Merchant Arrears in Percentages (60+DPD)







## Concrete Merchant Arrears in Dollars (90+DPD)





#### Concrete Merchant Arrears in Percentages (90+DPD)



Private & Confidential, unauthorised copy and distribution prohibited. Copyright @ 2002–2024 CreditWorks Data Solutions Ltd