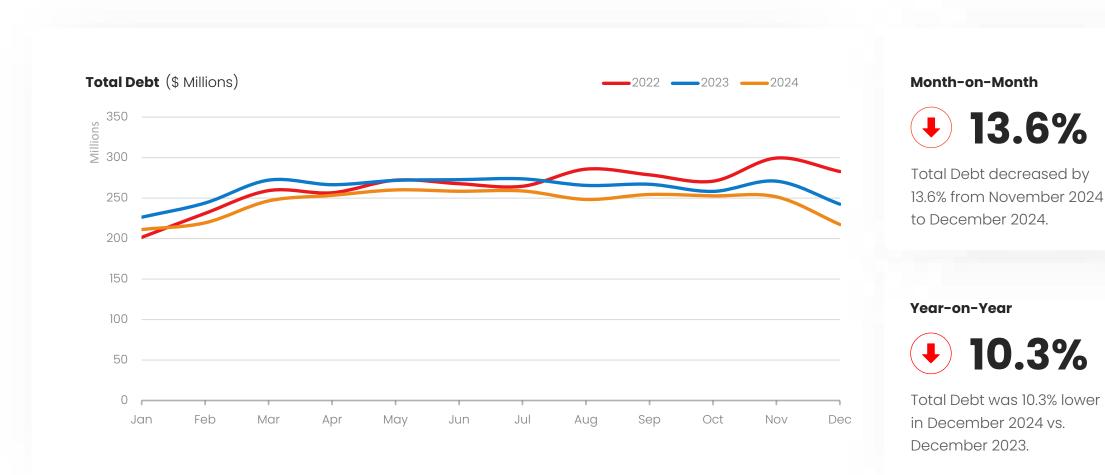

### Total Debt in December 2024 was down 4.5% compared to 2023

December 2024

Total Debt Balance for December 2024 was 4.5% lower compared to the same time last year.

Page 5 🧲 creditworks

Private & Confidential, unauthorised copy and distribution prohibited. Copyright @ 2002–2024 CreditWorks Data Solutions Ltd

## **Building Merchant Total Debt**

Page 36

Private & Confidential, unauthorised copy and distribution prohibited. Copyright © 2002-2024 CreditWorks Data Solutions Ltd