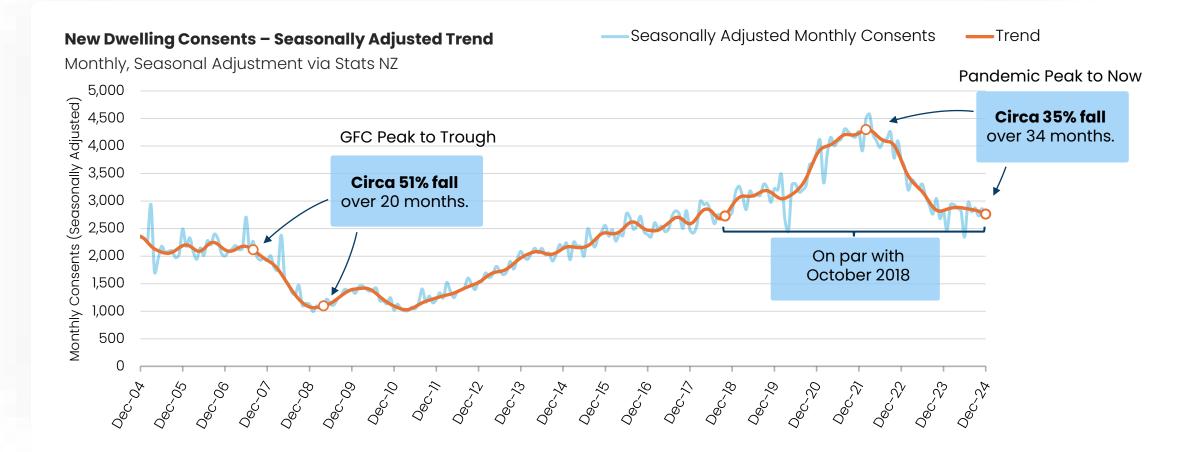

## New dwelling consents are currently 35% down from the peak but are on par with October 2018 levels.

### **Construction Rolling Annual Sales vs. Rolling Annual New Dwelling Consents**

Indexed to December 2019, Inflation Adjusted (CPI Dec 2019 = 1000)

Private & Confidential, unauthorised copy and distribution prohibited. Copyright © 2002-2024 CreditWorks Data Solutions Ltd