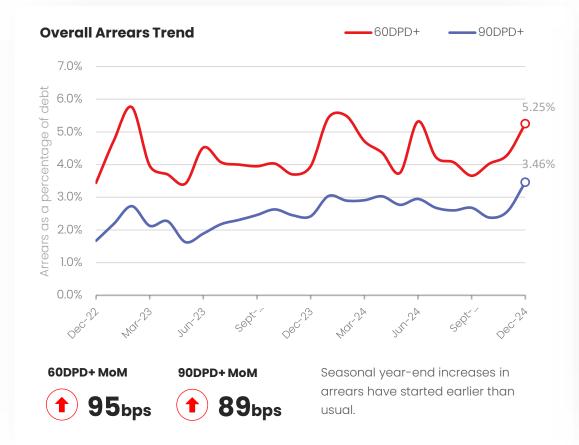

# Company Debtors' Arrears: Both 60DPD+ and 90DPD+ arrears observed the usual seasonal increase in December.