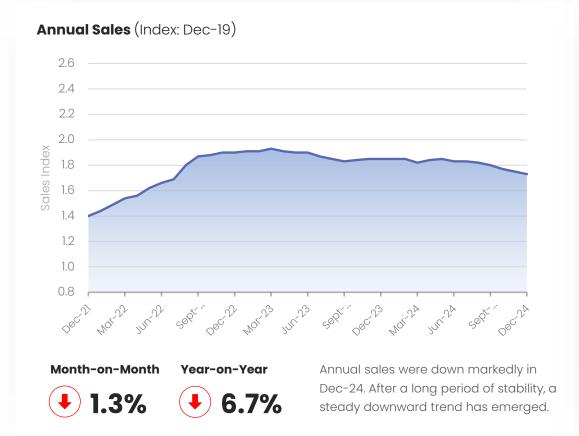

# December 2024 rolling annual sales see another small contraction in both nominal and inflation-adjusted terms.