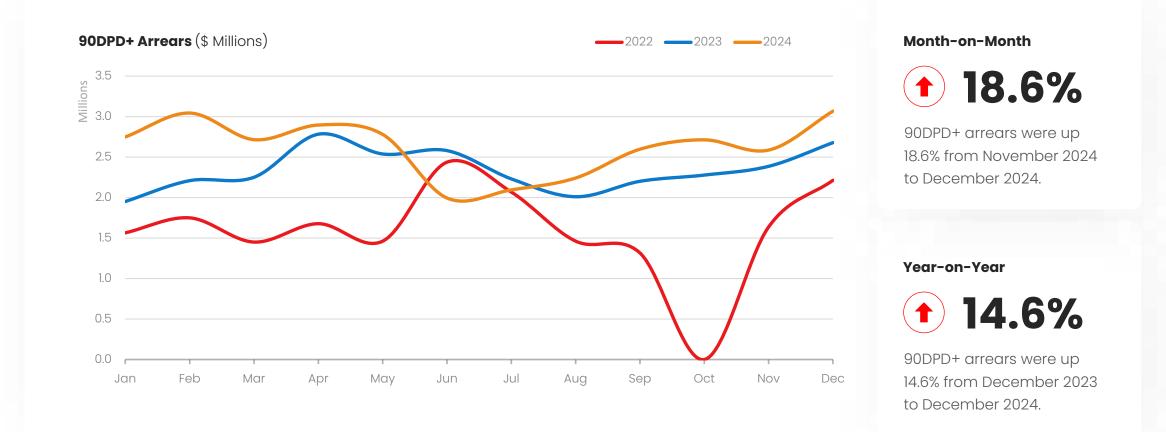

rrears in Percentages (60+DPD)





#### Plumbing Merchant Arrears in Dollars (90+DPD)



C creditworks

Private & Confidential, unauthorised copy and distribution prohibited. Copyright @ 2002–2024 CreditWorks Data Solutions Ltd

# Plumbing Merchant Arrears in Percentages (90+DPD)









# Concrete Merchant Insights.

Private & Confidential, unauthorised copy and distribution prohibited Copyright © 2002-2023 CreditWorks Data Solutions Ltd

#### **Concrete Merchant Current Month Sales**



Page 59 Creditworks

#### **Concrete Merchant Total Debt**



Page 60 Creditworks

#### **Concrete Merchant Days Sales Outstanding**





## Concrete Merchant Arrears in Dollars (60+DPD)





#### Concrete Merchant Arrears in Percentages (60+DPD)







## Concrete Merchant Arrears in Dollars (90+DPD)





#### Concrete Merchant Arrears in Percentages (90+DPD)



Private & Confidential, unauthorised copy and distribution prohibited. Copyright @ 2002–2024 CreditWorks Data Solutions Ltd