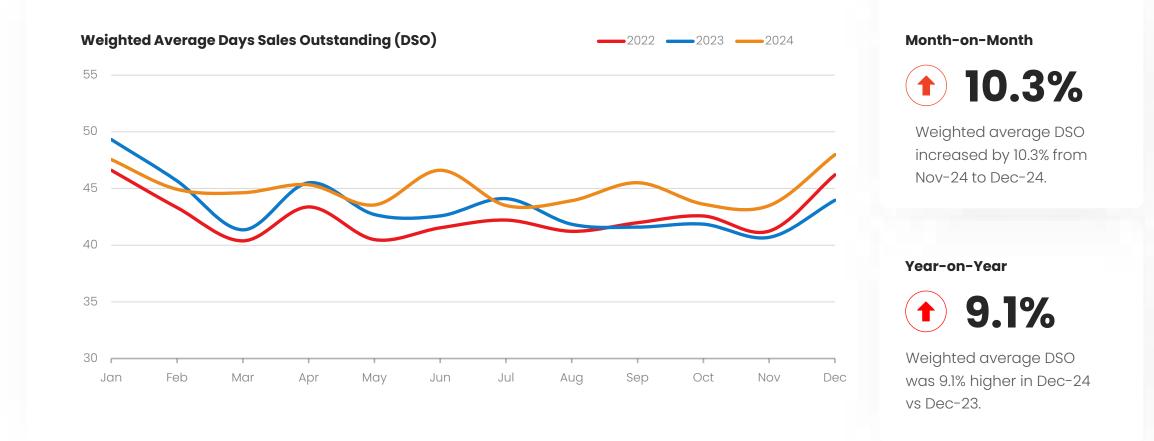

| 15.2%                     | 6.1%                    |                      |
| Window Fabricators / Installers | 49.5              | 21.5% 🔴                   | 5.6% 🔴                  |                      |







## Building Merchant Insights.

Private & Confidential, unauthorised copy and distribution prohibited Copyright © 2002-2023 CreditWorks Data Solutions Ltd

### **Building Merchant Current Month Sales**





Page 35

Private & Confidential, unauthorised copy and distribution prohibited. Copyright © 2002-2024 CreditWorks Data Solutions Ltd

## **Building Merchant Total Debt**





Page 36

Private & Confidential, unauthorised copy and distribution prohibited. Copyright © 2002-2024 CreditWorks Data Solutions Ltd

#### **Building Merchant Days Sales Outstanding**





# Building Merchant Arrears in Dollars (60+DPD)



Month-on-Month



60DPD+ arrears were down 2.7% from November 2024 to December 2024.



60DPD+ arrears were up 46.4% from December 2023 to December 2024.



# Building Merchant Arrears in Percentages (60+DPD)





# Building Merchant Arrears in Dollars (90+DPD)



C creditworks

Page 40

# Building Merchant Arrears in Percentages (90+DPD)



Private & Confidential, unauthorised copy and distribution prohibited. Copyright © 2002-2024 CreditWorks Data Solutions Ltd







# Electrical Merchant Insights.

Private & Confidential, unauthorised copy and distribution prohibited Copyright © 2002-2023 CreditWorks Data Solutions Ltd

#### **Electrical Merchant Current Month Sales**





Private & Confidential, unauthorised copy and distribution