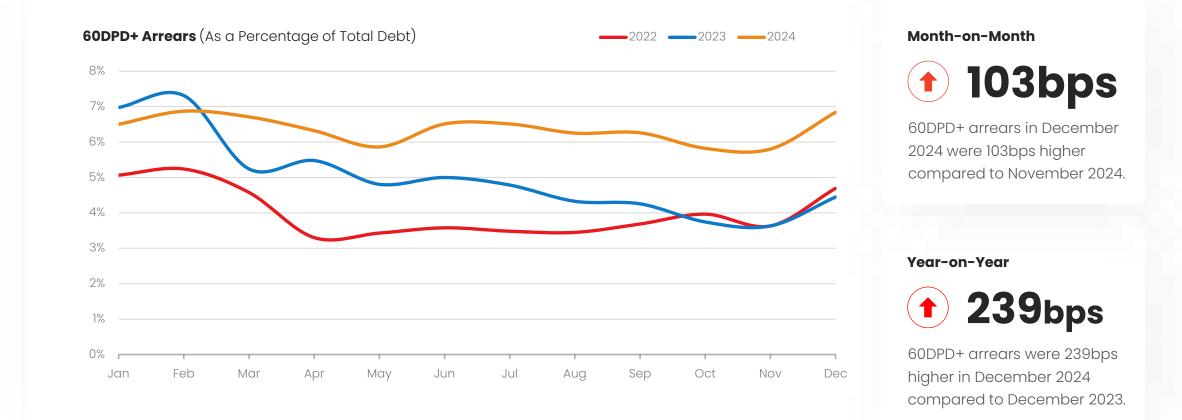

Private & Confidential, unauthorised copy and distribution prohibited Copyright © 2002-2023 CreditWorks Data Solutions Ltd

### **Building Merchant Current Month Sales**





Page 35

Private & Confidential, unauthorised copy and distribution prohibited. Copyright © 2002-2024 CreditWorks Data Solutions Ltd

## **Building Merchant Total Debt**





Page 36

Private & Confidential, unauthorised copy and distribution prohibited. Copyright © 2002-2024 CreditWorks Data Solutions Ltd

#### **Building Merchant Days Sales Outstanding**





# Building Merchant Arrears in Dollars (60+DPD)



Month-on-Month



60DPD+ arrears were down 2.7% from November 2024 to December 2024.



60DPD+ arrears were up 46.4% from December 2023 to December 2024.



# Building Merchant Arrears in Percentages (60+DPD)





# Building Merchant Arrears in Dollars (90+DPD)



C creditworks

Page 40

# Building Merchant Arrears in Percentages (90+DPD)



Private & Confidential, unauthorised copy and distribution prohibited. Copyright © 2002-2024 CreditWorks Data Solutions Ltd







# Electrical Merchant Insights.

Private & Confidential, unauthorised copy and distribution prohibited Copyright © 2002-2023 CreditWorks Data Solutions Ltd

#### **Electrical Merchant Current Month Sales**





Private & Confidential, unauthorised copy and distribution prohibited. Copyright © 2002-2024 CreditWorks Data Solutions Ltd

#### **Electrical Merchant Total Debt**





Page 44

Private & Confidential, unauthorised copy and distribution prohibited. Copyright © 2002-2024 CreditWorks Data Solutions Ltd

#### **Electrical Me