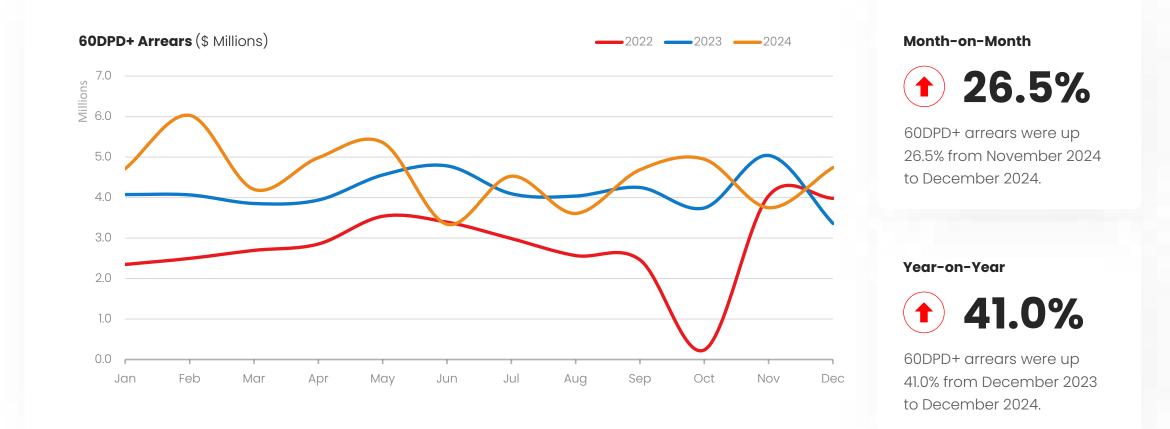

# Building Merchant Arrears in Dollars (60+DPD)

Month-on-Month

60DPD+ arrears were down 2.7% from November 2024 to December 2024.

60DPD+ arrears were up 46.4% from December 2023 to December 2024.