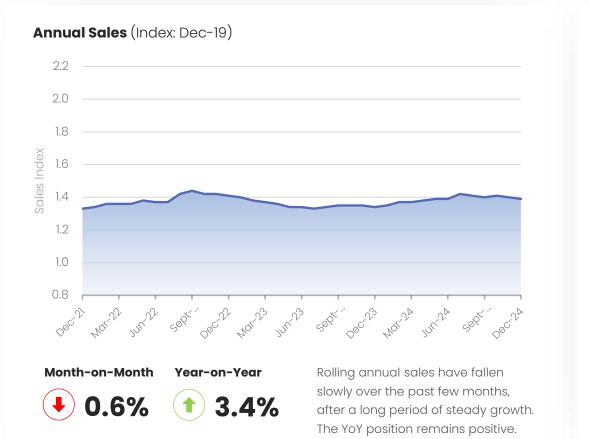

# December 2024 rolling annual sales see another small contraction in both nominal and inflation-adjusted terms.