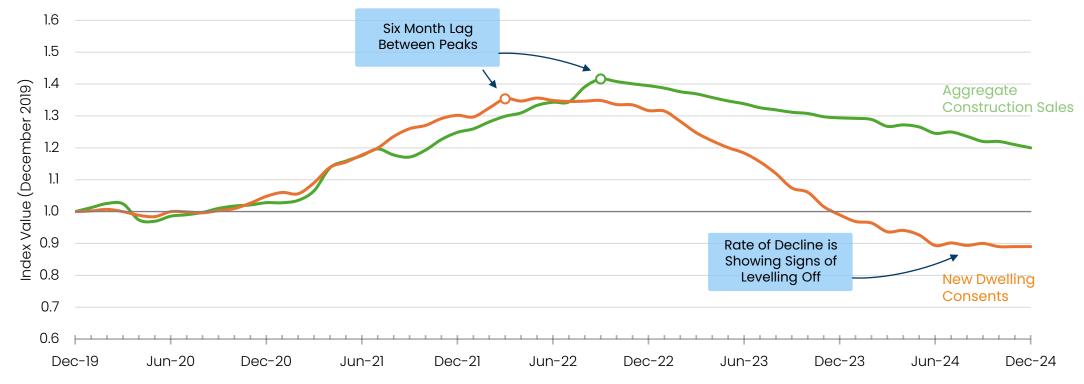

## Construction sector sales indicate efforts to smooth the impact of falling consents, with annual sales remaining above pre-COVID Levels.

### **Construction Rolling Annual Sales vs. Rolling Annual New Dwelling Consents**

Indexed to December 2019, Inflation Adjusted (CPI Dec 2019 = 1000)

Private & Confidential, unauthorised copy and distribution prohibited. Copyright © 2002-2024 CreditWorks Data Solutions Ltd