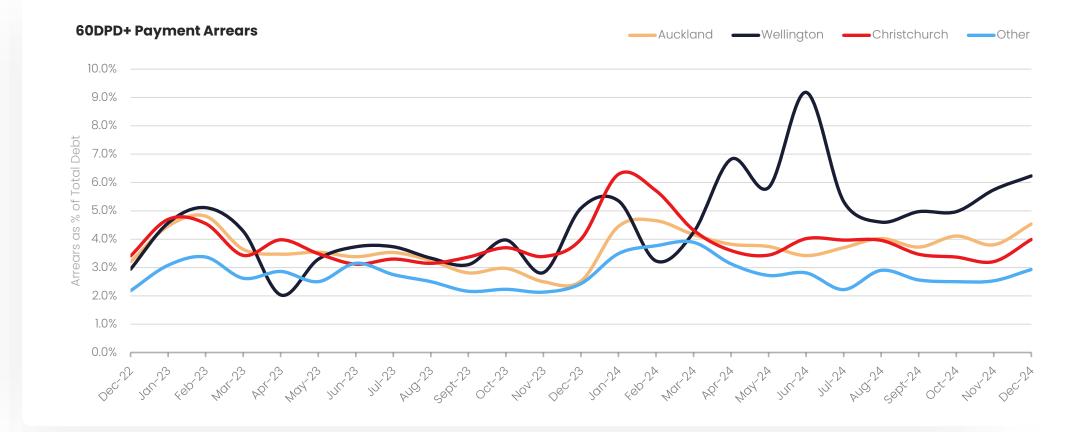

# The seasonal increase in 60DPD+ arrears through December was seen across all regions.

(Location Determined by Debtor Address on the Companies Office)

## **Construction Debtors: Arrears**

(Debtor industries (ANZSIC) and regions defined by Companies Office records)

Deterioration in 60PDD+ arrears was seen through December for all regions. Wellington-based debtors saw the largest MoM rise (+325bps), although this region tends to be more volatile. Christchurch-based-debtors rose 192bps, followed closely by Auckland (+162bps) and 'Other' regions combined (+135bps).