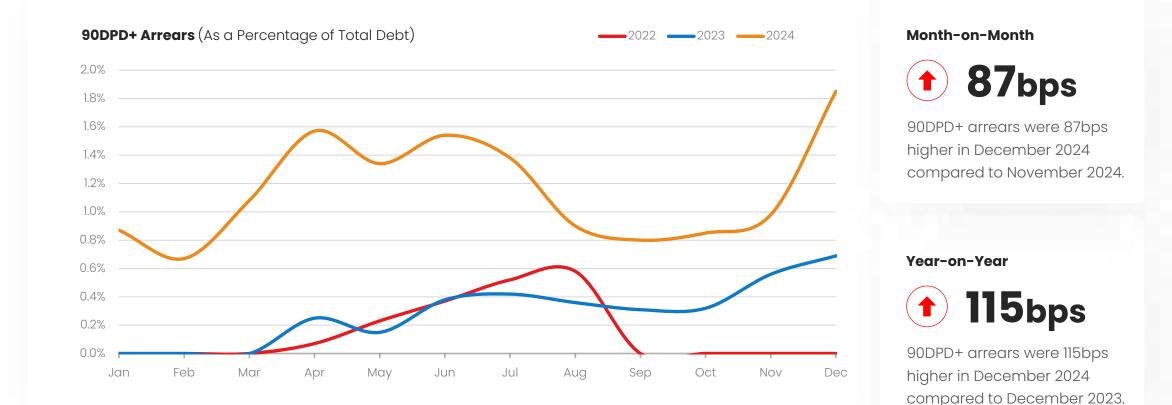

# Building Merchant Arrears in Percentages (90+DPD)

Private & Confidential, unauthorised copy and distribution prohibited. Copyright © 2002-2024 CreditWorks Data Solutions Ltd