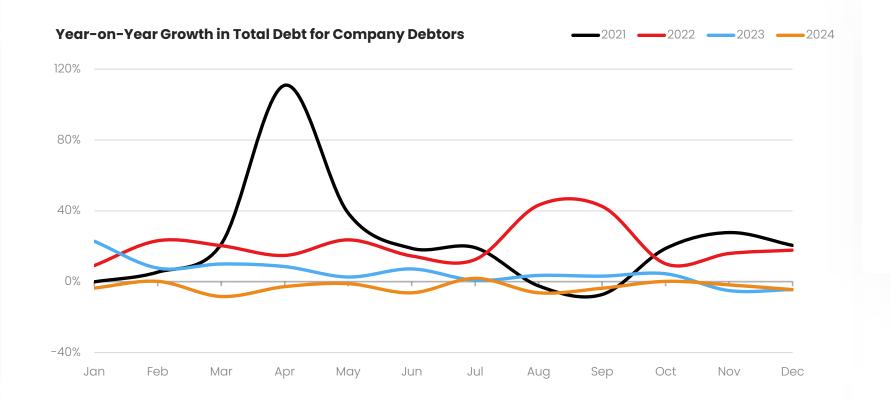

### Total Debt in December 2024 was down 4.5% compared to 2023

December 2024

Total Debt Balance for December 2024 was 4.5% lower compared to the same time last year.

Page 5 🧲 creditworks

Private & Confidential, unauthorised copy and distribution prohibited. Copyright @ 2002–2024 CreditWorks Data Solutions Ltd