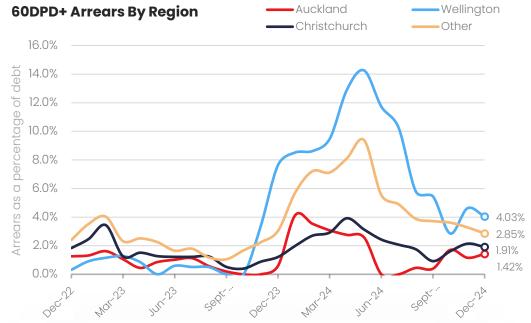

# The seasonal increase in 60DPD+ arrears through December was seen across all regions.

(Location Determined by Debtor Address on the Companies Office)