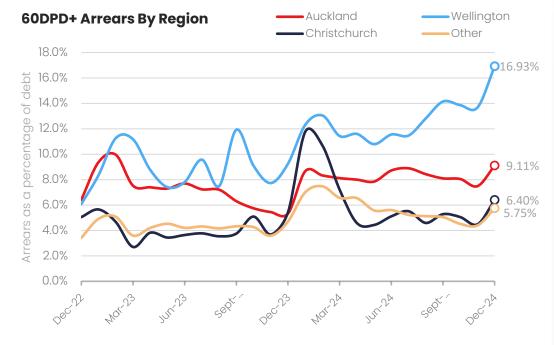

# The seasonal increase in 60DPD+ arrears through December was seen across all regions.

(Location Determined by Debtor Address on the Companies Office)