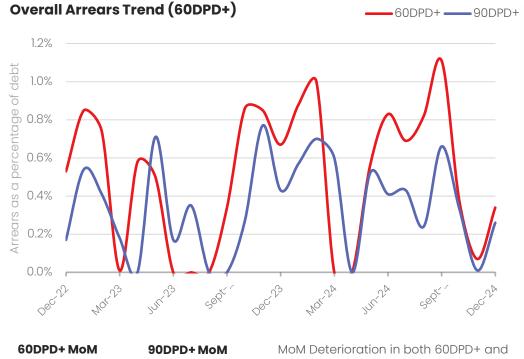

# Company Debtors' Arrears: Both 60DPD+ and 90DPD+ arrears observed the usual seasonal increase in December.

# The seasonal increase in 60DPD+ arrears through December was seen across all regions.

(Location Determined by Debtor Address on the Companies Office)