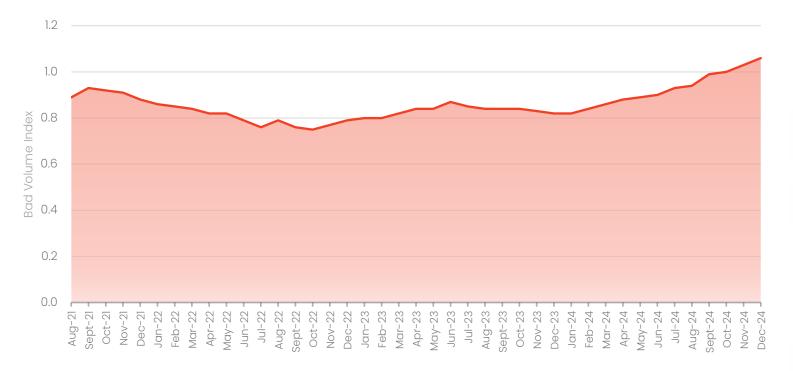

# The rolling annual trend in debtors going 'bad' remains on an upward trajectory, but it has only just passed the December 2019 index level.

(Default, Judgement, Administration, Receivership, Liquidation)

#### **Annual Volume of 'Bad' Debtors Index** (Indexed to December 2019)

#### Month-on-Month

Annual volume of debtors going bad increased 2.2% MoM in Dec-24.

#### Year-on-Year

**1** 28.9%

Annual volume of debtors going bad was up 28.9% YoY in Dec-24.

Page 9

Private & Confidential, unauthorised copy and distribution prohibited. Copyright © 2002-2024 CreditWorks Data Solutions Ltd