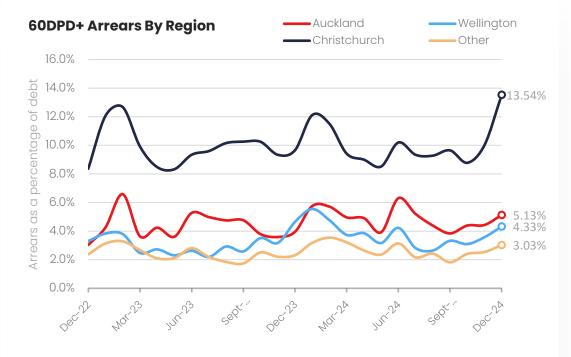

# The seasonal increase in 60DPD+ arrears through December was seen across all regions.

(Location Determined by Debtor Address on the Companies Office)