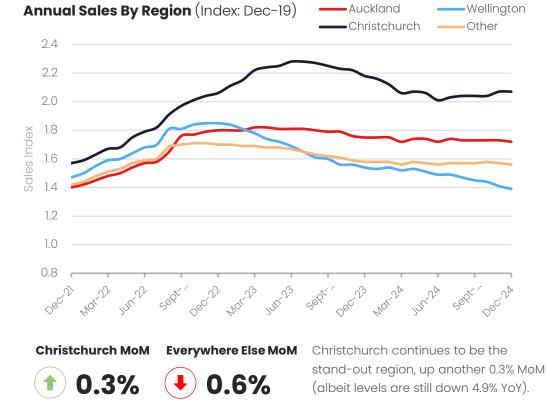

## **Construction Debtors: Sales Growth**

(Debtor industries (ANZSIC) and regions defined by Companies Office records)

## **Construction Debtors: Arrears**

(Debtor industries (ANZSIC) and regions defined by Companies Office records)

Deterioration in 60PDD+ arrears was seen through December for all regions. Wellington-based debtors saw the largest MoM rise (+325bps), although this region tends to be more volatile. Christchurch-based-debtors rose 192bps, followed closely by Auckland (+162bps) and 'Other' regions combined (+135bps).