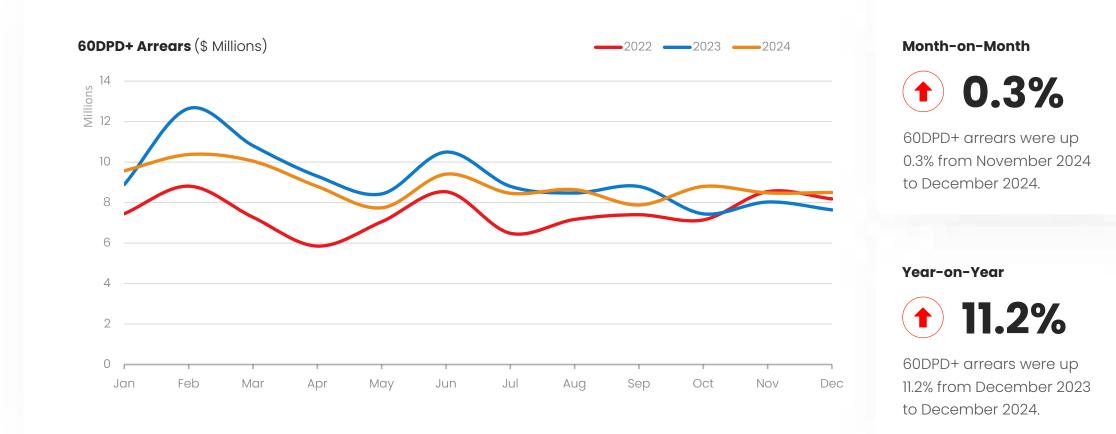

# Building Merchant Arrears in Dollars (60+DPD)

Month-on-Month

60DPD+ arrears were down 2.7% from November 2024 to December 2024.

60DPD+ arrears were up 46.4% from December 2023 to December 2024.