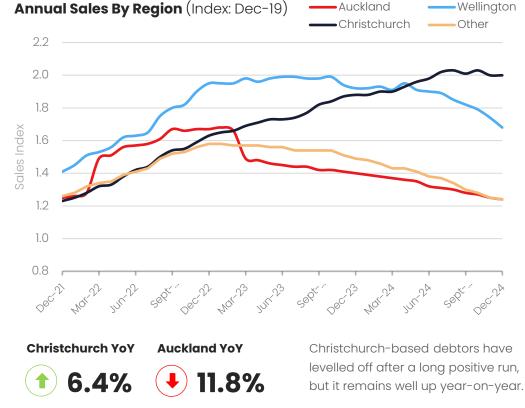

# December 2024 rolling annual sales see another small contraction in both nominal and inflation-adjusted terms.

## Construction sector sales indicate efforts to smooth the impact of falling consents, with annual sales remaining above pre-COVID Levels.