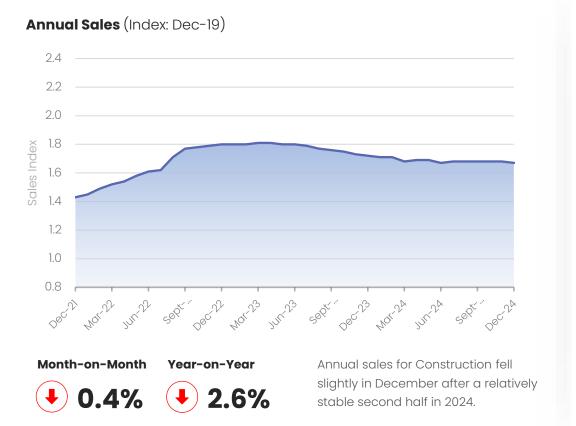

# December 2024 rolling annual sales see another small contraction in both nominal and inflation-adjusted terms.

## Construction sector sales indicate efforts to smooth the impact of falling consents, with annual sales remaining above pre-COVID Levels.