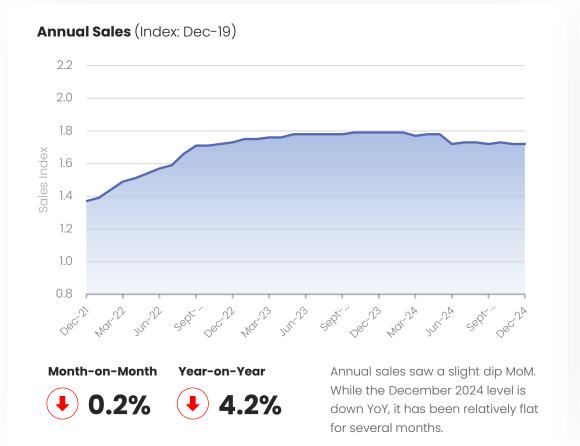

# December 2024 rolling annual sales see another small contraction in both nominal and inflation-adjusted terms.