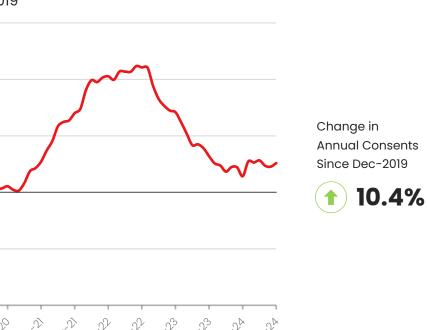

## The North vs. South divide: The two islands continue to have very different experiences in consent activity.