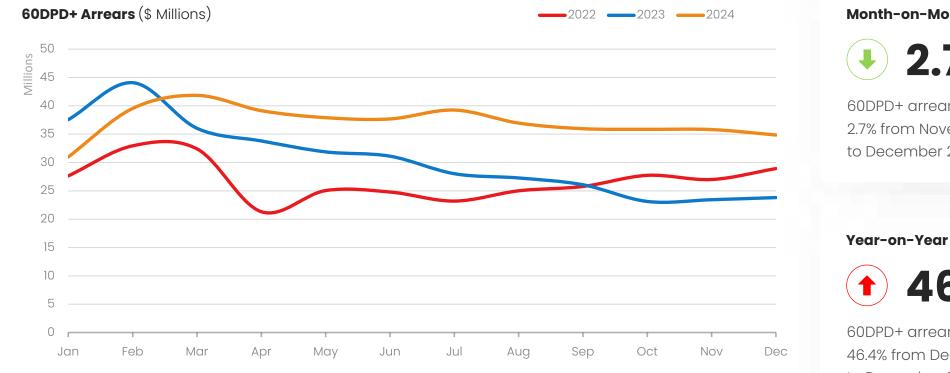

# Building Merchant Arrears in Dollars (60+DPD)

Month-on-Month

60DPD+ arrears were down 2.7% from November 2024 to December 2024.

60DPD+ arrears were up 46.4% from December 2023 to December 2024.