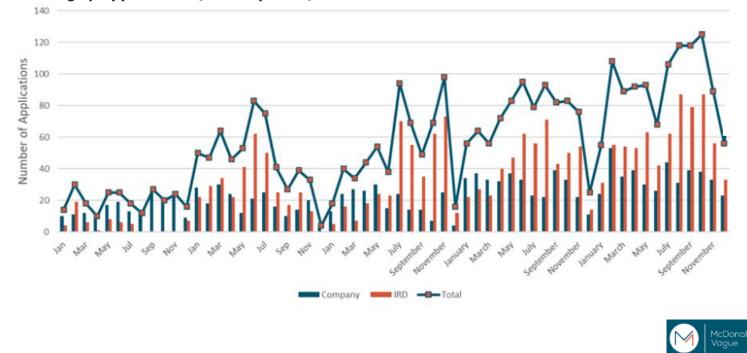

## Winding Up Applications (IRD and Company Combined)

As per the McDonald Vague Insolvency report December 2024

#### Winding Up Applications (All Companies)

#### Month-on-Month

The <u>rolling annual</u> volume of Winding Up Applications was 2.6% higher in Dec-24 vs. Nov-24.

#### Year-on-Year

**1** 28.8%

The <u>rolling annual</u> volume of Winding Up Applications was up 28.8% in 2024 vs. 2023.

Page 8