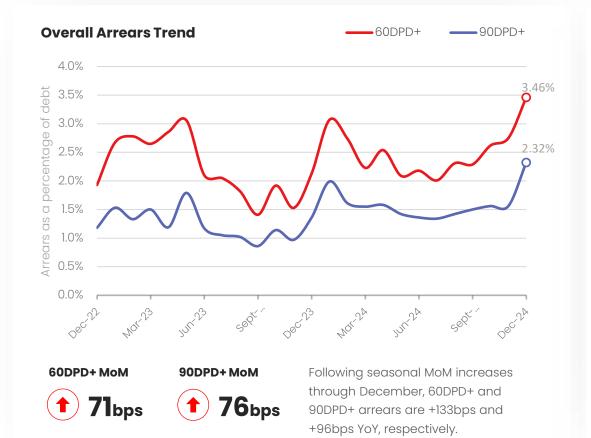

# Company Debtors' Arrears: Both 60DPD+ and 90DPD+ arrears observed the usual seasonal increase in December.