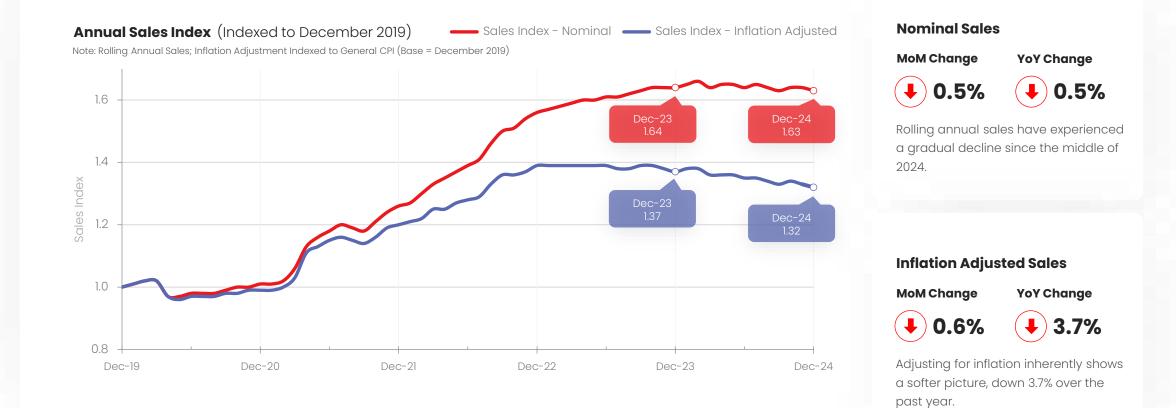

# December 2024 rolling annual sales see another small contraction in both nominal and inflation-adjusted terms.