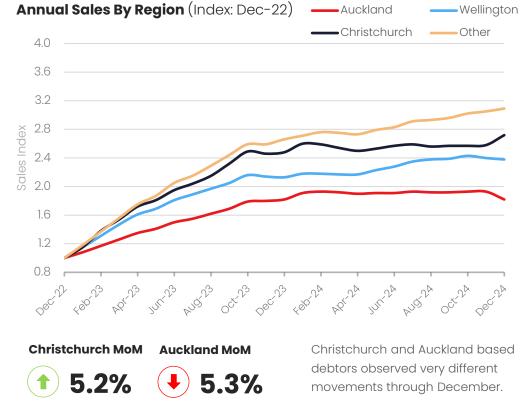

## **Construction Debtors: Sales Growth**

(Debtor industries (ANZSIC) and regions defined by Companies Office records)

## **Construction Debtors: Arrears**

(Debtor industries (ANZSIC) and regions defined by Companies Office records)

Deterioration in 60PDD+ arrears was seen through December for all regions. Wellington-based debtors saw the largest MoM rise (+325bps), although this region tends to be more volatile. Christchurch-based-debtors rose 192bps, followed closely by Auckland (+162bps) and 'Other' regions combined (+135bps).