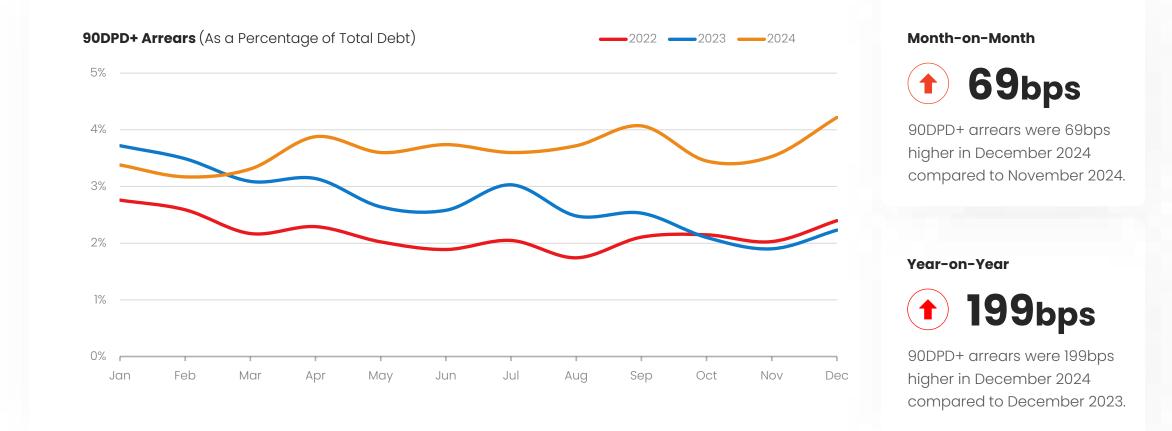

# Company Debtors' Arrears: Both 60DPD+ and 90DPD+ arrears observed the usual seasonal increase in December.

# Building Merchant Arrears in Percentages (90+DPD)

Private & Confidential, unauthorised copy and distribution prohibited. Copyright © 2002-2024 CreditWorks Data Solutions Ltd