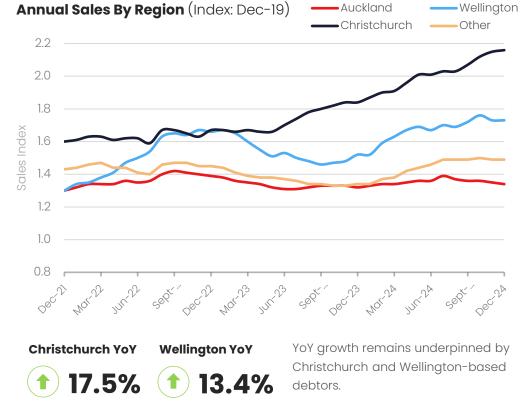

# December 2024 rolling annual sales see another small contraction in both nominal and inflation-adjusted terms.