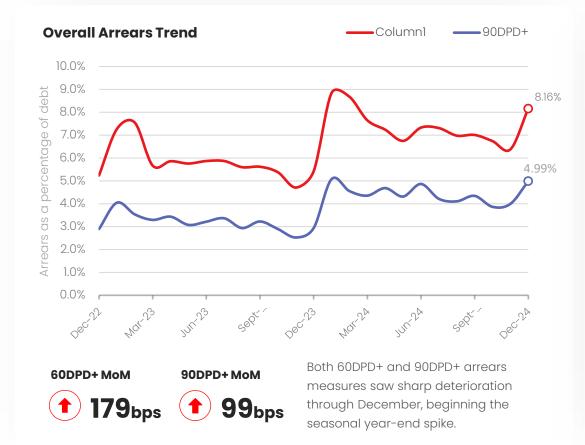

# Company Debtors' Arrears: Both 60DPD+ and 90DPD+ arrears observed the usual seasonal increase in December.