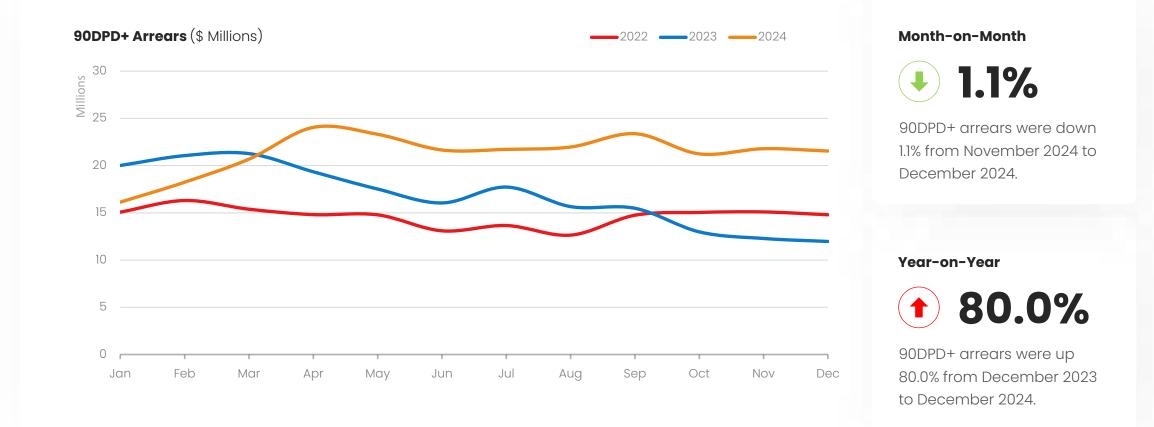

ution prohibited Copyright © 2002-2023 CreditWorks Data Solutions Ltd

### **Building Merchant Current Month Sales**





Page 35

Private & Confidential, unauthorised copy and distribution prohibited. Copyright © 2002-2024 CreditWorks Data Solutions Ltd

## **Building Merchant Total Debt**





Page 36

Private & Confidential, unauthorised copy and distribution prohibited. Copyright © 2002-2024 CreditWorks Data Solutions Ltd

#### **Building Merchant Days Sales Outstanding**





# Building Merchant Arrears in Dollars (60+DPD)



Month-on-Month



60DPD+ arrears were down 2.7% from November 2024 to December 2024.



60DPD+ arrears were up 46.4% from December 2023 to December 2024.



# Building Merchant Arrears in Percentages (60+DPD)





# Building Merchant Arrears in Dollars (90+DPD)



C creditworks

Page 40

# Building Merchant Arrears in Percentages (90+DPD)



Private & Confidential, unauthorised copy and distribution prohibited. Copyright © 2002-2024 CreditWorks Data Solutions Ltd







# Electrical Merchant Insights.

Private & Confidential, unauthorised copy and distribution prohibited Copyright © 2002-2023 CreditWorks Data Solutions Ltd

#### **Electrical Merchant Current Month Sales**





Private & Confidential, unauthorised copy and distribution prohibited. Copyright © 2002-2024 CreditWorks Data Solutions Ltd

#### **Electrical Merchant Total Debt**





Page 44

Private & Confidential, unauthorised copy and distribution prohibited. Copyright © 2002-2024 CreditWorks Data Solutions Ltd

#### **Electrical Merchant Days Sales Outstanding**





#### Electrical