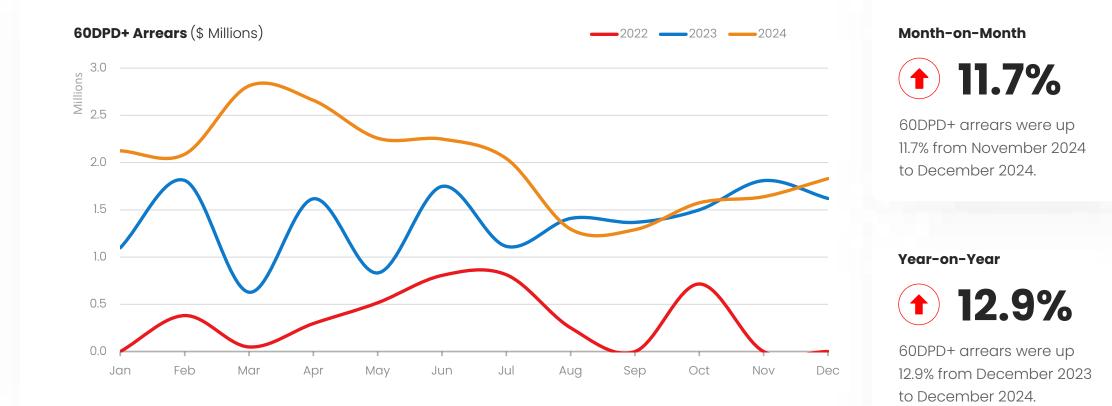

# Building Merchant Arrears in Dollars (60+DPD)

Month-on-Month

60DPD+ arrears were down 2.7% from November 2024 to December 2024.

60DPD+ arrears were up 46.4% from December 2023 to December 2024.