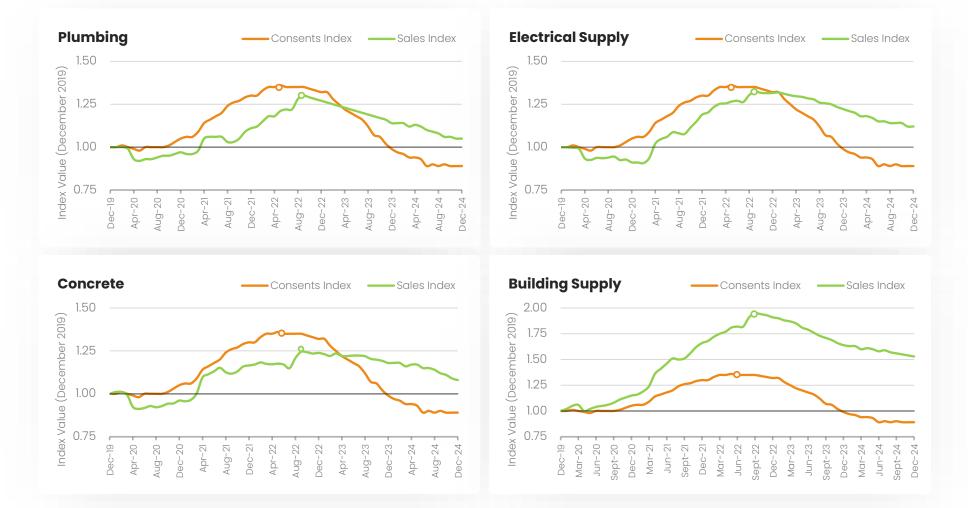

## Comparison of Building Consents and Sales Trends.

Private & Confidential, unauthorised copy and distribution prohibited Copyright © 2002-2023 CreditWorks Data Solutions Ltd

## New dwelling consents are currently 35% down from the peak but are on par with October 2018 levels.

## The North vs. South divide: The two islands continue to have very different experiences in consent activity.

## Construction sector sales indicate efforts to smooth the impact of falling consents, with annual sales remaining above pre-COVID Levels.

### **Construction Rolling Annual Sales vs. Rolling Annual New Dwelling Consents**

Indexed to December 2019, Inflation Adjusted (CPI Dec 2019 = 1000)

Private & Confidential, unauthorised copy and distribution prohibited. Copyright © 2002-2024 CreditWorks Data Solutions Ltd

### Inflation Adjusted Sales vs Consents for Spotlight Vendor Industries

(Inflation Indexed to CPI; Base 1000 = December 2019)