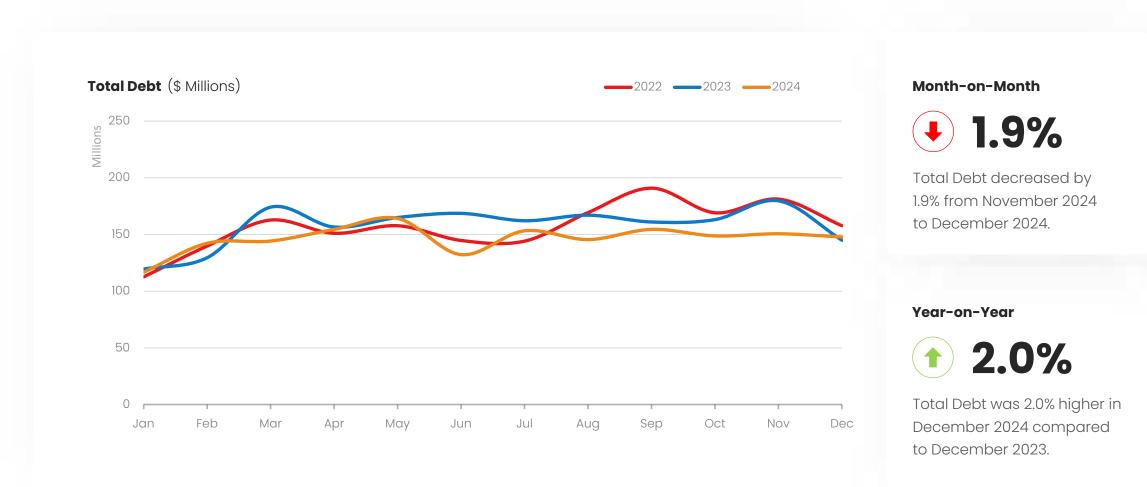

### Total Debt in December 2024 was down 4.5% compared to 2023

December 2024

Total Debt Balance for December 2024 was 4.5% lower compared to the same time last year.

Page 5 🧲 creditworks

Private & Confidential, unauthorised copy and distribution prohibited. Copyright @ 2002–2024 CreditWorks Data Solutions Ltd

## **Building Merchant Total Debt**

Page 36

Private & Confidential, unauthorised copy and distribution prohibited. Copyright © 2002-2024 CreditWorks Data Solutions Ltd