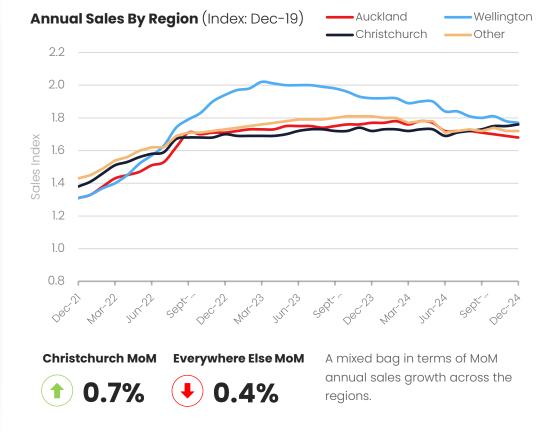

# December 2024 rolling annual sales see another small contraction in both nominal and inflation-adjusted terms.