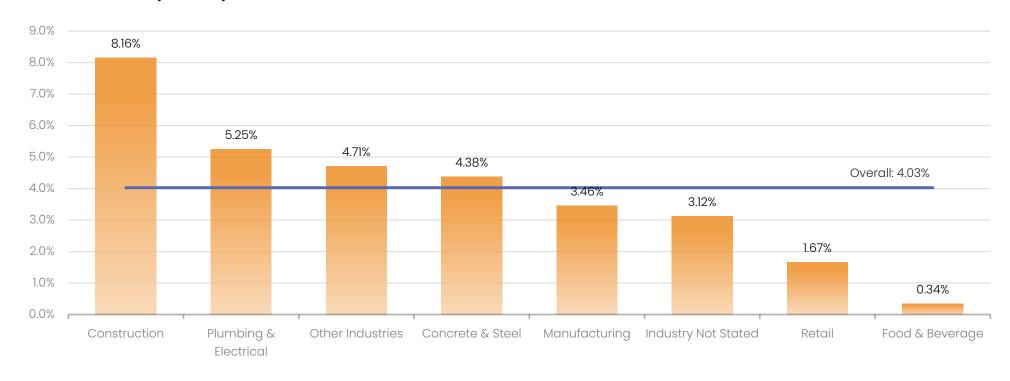

## 60DPD+ Arrears Rise for Construction Debtors in December, **Outpacing Other Major Industries** (Debtor ANZSIC industries defined by Companies Office records)

#### 60DPD+ Arrears by Industry as at December 2024